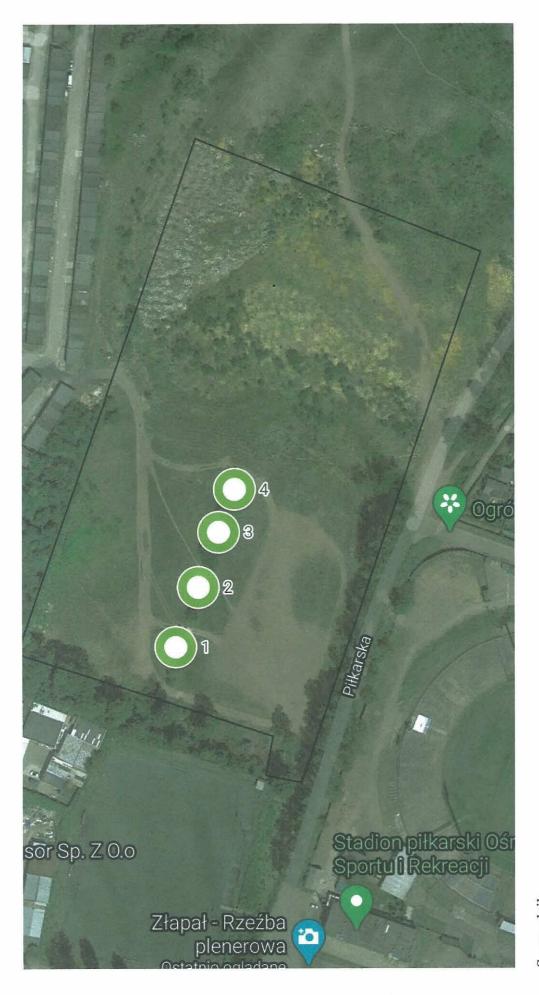

## Lokanzacja;

W dokumentacji przedstawiono szczegółową inwentaryzację drzew na całości działki wskazanej w zleceniu przy ul. Piłkarskiej w Bytomiu.

Powodem wykonania inwentaryzacji dendrologicznej jest przygotowanie terenu do inwestycji. Celem opracowania jest przedstawienie zgodnego z rzeczywistością spisu ilościowego oraz jakościowego szaty roślinnej w terenie objętym opracowaniem, ocena ich stanu oraz wskazanie jednostek do wycinki.

Wyniki inwentaryzacji przedstawione są w ujęciu tabelarycznym , oraz graficznym .

Inwentaryzację dendrologiczną wykonano w grudniu 2020 roku , w bezlistnym stanie roślin.

Tabelaryczny wykaz zinwentaryzowanych drzew i krzewów

|   | Nazwa<br>polska     | Nazwa<br>łacińska       | Obwód na<br>wysokości 5<br>cm | Obwód na<br>wysokości<br>130 cm | Uwagi | Zalecenia |
|---|---------------------|-------------------------|-------------------------------|---------------------------------|-------|-----------|
| 1 | Robinia<br>akacjowa | Robinia<br>pseudoacacia | 121                           | A:50 B:45<br>C:59               | brak  | brak      |

P.H.U. AMMA

\*\*Eukasz Góra

Ul. Zapolskiej 15A, 43-600 Jaworzno

NIP: 632-200-60-69

Regon: 243702679

| 2 | Robinia<br>akacjowa | Robinia<br>pseudoacacia | 73  | 46        | brak | brak |
|---|---------------------|-------------------------|-----|-----------|------|------|
| 3 | Robinia<br>akacjowa | Robinia<br>pseudoacacia | 119 | A:76 B:33 | brak | brak |
| 4 | Robinia<br>akacjowa | Robinia<br>pseudoacacia | 101 | 64        | brak | brak |